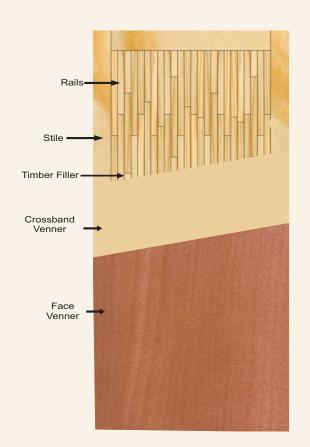

#### ★ Measurements: -

- Thickness: -
- 1. Stile & Rails: -2. Timber Filler: -
- Width: -
- 1. Stile & Rails: 50mm
- 2. Timber Filler: Remaining door

26mm 26mm

- ★ Measurements: -
- Thickness: -

| 1. Stile & Rails: -            | 26mm |
|--------------------------------|------|
| 2. Timber Filler: -            | 26mm |
| <ol><li>High Density</li></ol> |      |
| Tublar Board Filler: -         | 26mm |

- Width: -
- 1. Stile & Rails: 50mm
- 2. Timber Filler: 70mm