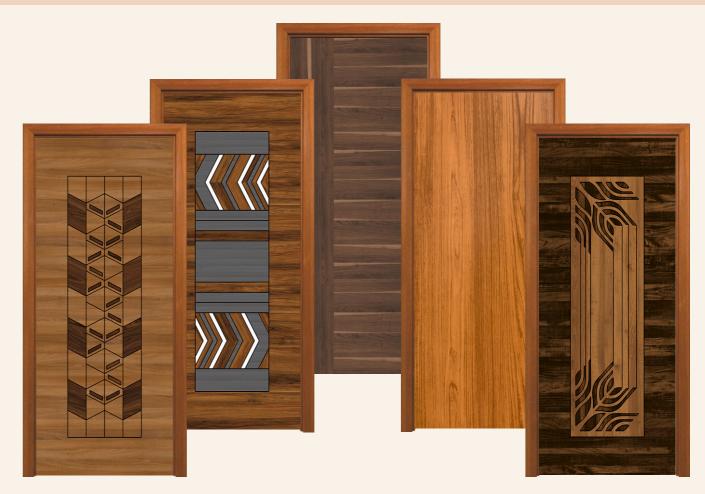

# Product Range:-

- Regular Flush Doors
- Decorative HDHMR Doors
- HDHMR Flush Doors
- Veenered Doors
- Laminated Doors
- **3mm HDHMR Doorskins**
- Prelaminated Boards
- Block Boards

Scan to get Catlouges

# **3mm DECORATIVE HDHMR PREMIUM DOORSKINS**

SIZES AVAILABLE:-85" X 31.5" 85" X 34.5" 85" X 37.5" 85" X 41.5" 96" X 48"

## **FEATURES:-**

**Ideal for Hot & Cold Press Ideal for CNC Routing Thickness:-3mm** 

## **Best in Quality**

**Provides Extra Strength to Doors Original Product Image Provides Better Quality in Reduced Cost Provides 32mm Thickness to Door** (Added Thickness Provides Better Support to All Hard wares) **Provides Top Notch Finish to the Door Extraordinary Collection of Designs** 