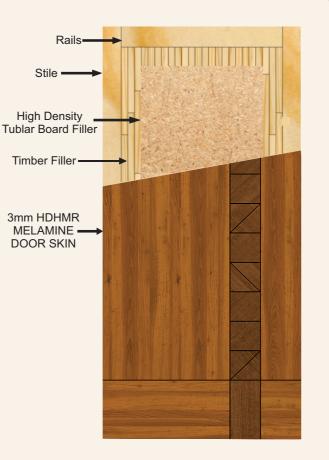

#### ★ Measurements: -

- Thickness: -
- 1. Stile & Rails: -2. Timber Filler: -
- Width: -
- 1. Stile & Rails: 50mm
- 2. Timber Filler: Remaining door

26mm 26mm

- ★ Measurements: -
- Thickness: -

| 1. Stile & Rails: -            | 26mm |
|--------------------------------|------|
| 2. Timber Filler: -            | 26mm |
| <ol><li>High Density</li></ol> |      |
| Tublar Board Filler: -         | 26mm |

- Width: -
- 1. Stile & Rails: 50mm
- 2. Timber Filler: 70mm