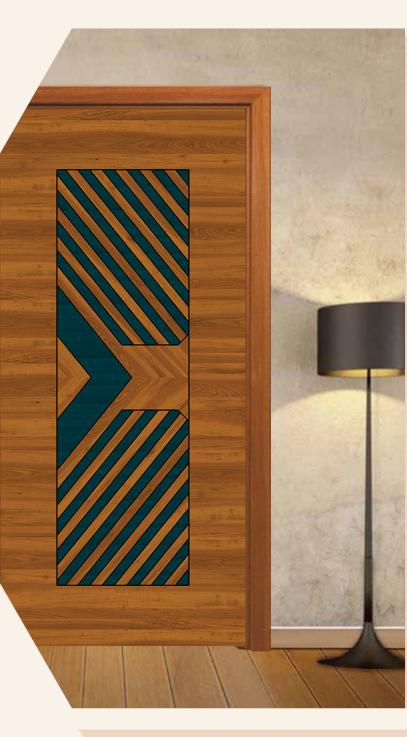

# **3mm DECORATIVE HDHMR PREMIUM DOORSKINS**

SIZES AVAILABLE:-85" X 31.5" 85" X 34.5" 85" X 37.5" 85" X 41.5" 96" X 48"